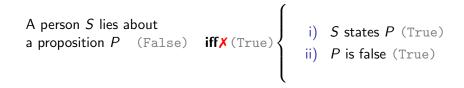

Case 1 : Jane believes that the Earth is flat. And she says to Jim 'Hey Jim, the Earth is flat'.

Here's the proposed analysis again:

Now, let's test the analysis above against Case 1. The analysis fails. Saying something false is *not sufficient* for lying.