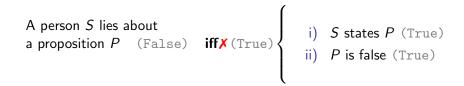

Case 1 : Jane believes that the Earth is flat. And she says to Jim 'Hey Jim, the Earth is flat'.

Here's the proposed analysis again:

Now, let's test the analysis above against Case 1. The analysis fails. Saying something false is *not sufficient* for lying.